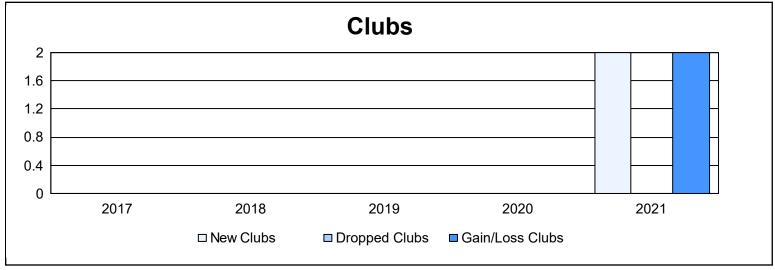

District 110AZ As of June 2021 Cumulative

| Year      | New<br>Clubs | Dropped<br>Clubs | Gain/<br>Loss<br>Clubs | New<br>Members | Charter<br>Members | Reinstate<br>Members | Transfer<br>Members | Total<br>Member<br>Added | Total<br>Members<br>Dropped | Gain/<br>Loss<br>Members |
|-----------|--------------|------------------|------------------------|----------------|--------------------|----------------------|---------------------|--------------------------|-----------------------------|--------------------------|
| 2016-2017 | 0            | Ö                | 0                      | 133            | 0                  | 12                   | 6                   | 151                      | 147                         | 4                        |
| 2017-2018 | 0            | 0                | 0                      | 99             | 0                  | 9                    | 4                   | 112                      | 131                         | -19                      |
| 2018-2019 | 0            | 0                | 0                      | 109            | 0                  | 6                    | 8                   | 123                      | 161                         | -38                      |
| 2019-2020 | 0            | 0                | 0                      | 131            | 0                  | 1                    | 3                   | 135                      | 123                         | 12                       |
| 2020-2021 | 2            | 0                | 2                      | 38             | 52                 | 14                   | 7                   | 111                      | 116                         | -5                       |
| Average   | 0            | 0                | 0                      | 102            | 10                 | 8                    | 6                   | 126                      | 136                         | -9                       |