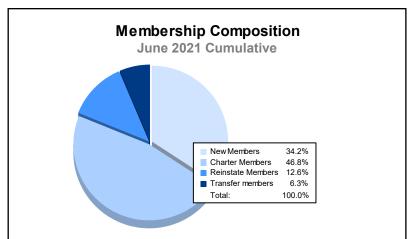

District 110AZ As of June 2021 Cumulative

| Year      | New<br>Clubs | Dropped<br>Clubs | Gain/<br>Loss<br>Clubs | New<br>Members | Charter<br>Members | Reinstate<br>Members | Transfer<br>Members | Total<br>Member<br>Added | Total<br>Members<br>Dropped | Gain/<br>Loss<br>Members |
|-----------|--------------|------------------|------------------------|----------------|--------------------|----------------------|---------------------|--------------------------|-----------------------------|--------------------------|
| 2016-2017 | 0            | Ö                | 0                      | 133            | 0                  | 12                   | 6                   | 151                      | 147                         | 4                        |
| 2017-2018 | 0            | 0                | 0                      | 99             | 0                  | 9                    | 4                   | 112                      | 131                         | -19                      |
| 2018-2019 | 0            | 0                | 0                      | 109            | 0                  | 6                    | 8                   | 123                      | 161                         | -38                      |
| 2019-2020 | 0            | 0                | 0                      | 131            | 0                  | 1                    | 3                   | 135                      | 123                         | 12                       |
| 2020-2021 | 2            | 0                | 2                      | 38             | 52                 | 14                   | 7                   | 111                      | 116                         | -5                       |
| Average   | 0            | 0                | 0                      | 102            | 10                 | 8                    | 6                   | 126                      | 136                         | -9                       |