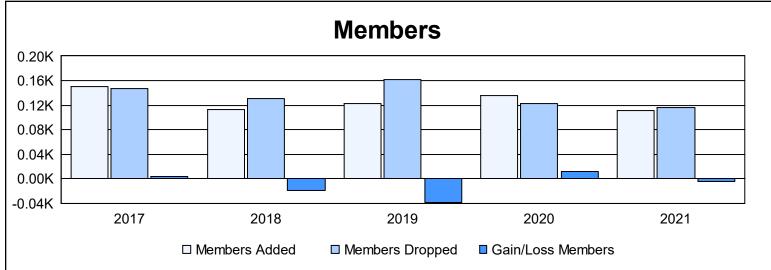

District 110AZ As of June 2021 Cumulative

| Year      | New<br>Clubs | Dropped<br>Clubs | Gain/<br>Loss<br>Clubs | New<br>Members | Charter<br>Members | Reinstate<br>Members | Transfer<br>Members | Total<br>Member<br>Added | Total<br>Members<br>Dropped | Gain/<br>Loss<br>Members |
|-----------|--------------|------------------|------------------------|----------------|--------------------|----------------------|---------------------|--------------------------|-----------------------------|--------------------------|
| 2016-2017 | 0            | Ö                | 0                      | 133            | 0                  | 12                   | 6                   | 151                      | 147                         | 4                        |
| 2017-2018 | 0            | 0                | 0                      | 99             | 0                  | 9                    | 4                   | 112                      | 131                         | -19                      |
| 2018-2019 | 0            | 0                | 0                      | 109            | 0                  | 6                    | 8                   | 123                      | 161                         | -38                      |
| 2019-2020 | 0            | 0                | 0                      | 131            | 0                  | 1                    | 3                   | 135                      | 123                         | 12                       |
| 2020-2021 | 2            | 0                | 2                      | 38             | 52                 | 14                   | 7                   | 111                      | 116                         | -5                       |
| Average   | 0            | 0                | 0                      | 102            | 10                 | 8                    | 6                   | 126                      | 136                         | -9                       |